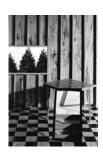

Print size: 33in x 23in

Edition: 1/1

Signed and dated on verso by the artist

Price: \$725

Title: Mirror, Mirror

From the series: Real Spaces

Year of completion: 2018 (printed in 2020)

Medium: Glicée Print on Canson Platine Fibre Rag Paper mounted on 6mm Sintra

Print size: 15in x 22in

Edition: 1/1

Signed and dated on verso by the artist

Price: \$550

Title: Interior Shadows

From the series: *Real Spaces* Year of completion: 2020

Medium: Glicée Print on Canson Platine Fibre Rag Paper mounted on 6mm Sintra