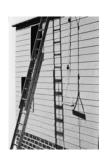

Signed and dated on verso by the artist

Price upon request

Title: Split from outside

From the series: *Real Spaces*Year of completion: 2017
Medium: Gelatin Silver Print
Image size: 15in x 22in
Print size: 20in x 24in

Signed and dated on verso by the artist

Price upon request

From the series: Real Spaces Year of completion: 2018 Medium: Gelatin Silver Print Image size: 15in x 22in Print size: 20in x 24in

Signed and dated on verso by the artist